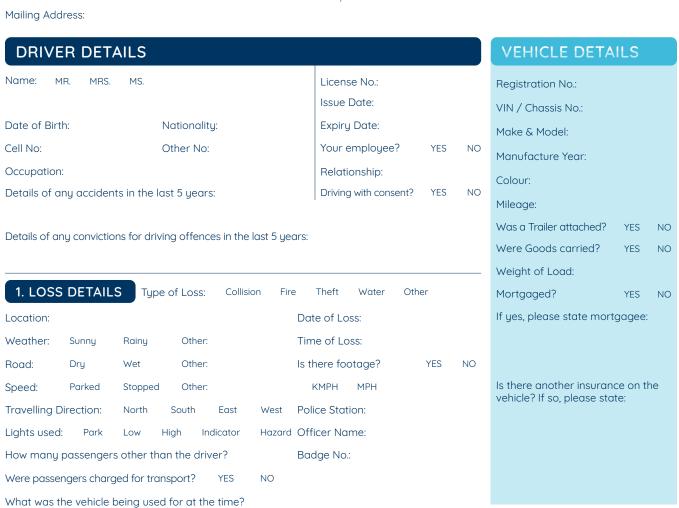

| YOUR DETAILS                |                             |
|-----------------------------|-----------------------------|
| 1st Owner: MR. MRS. MS.     | 2nd Owner: MR. MRS. MS.     |
| Date of Birth: Nationality: | Date of Birth: Nationality: |
| Cell No: Other No:          | Cell No: Other No:          |
| Occupation:                 | Occupation:                 |
| Email Address:              | Email Address:              |
| Mailina Address             |                             |

#### 2. STATEMENT

Provide a detailed statement of the circumstances of the Collision or Loss. Include any information relevant to the incident.

#### 3. DAMAGES

Please provide details of damage to Property or Bodily Injury under each section, where applicable.

| To Own Vehicle         | To Other Persons (1) | To Other Persons (2) |
|------------------------|----------------------|----------------------|
| Est. damage cost:      | Name:                | Name:                |
| Preferred repairer:    | Address:             | Address:             |
| Current location:      |                      |                      |
| Damages:               | Driver Name:         | Driver Name;         |
| Front:                 | Contact No:          | Contact No:          |
| Rear:                  | Vehicle License:     | Vehicle License:     |
| Left:                  | Vehicle Damages:     | Vehicle Damages:     |
| Right:                 | Property Damage:     | Property Damage:     |
| Roof/Hood:             | Property Address:    | Property Address:    |
| Under-carriage:        |                      |                      |
| Tires/Suspension:      | Insurer & Policy:    | Insurer & Policy:    |
| Total Loss:            | Person Injured:      | Person Injured:      |
| Total Loss:            | Date of Birth:       | Date of Birth:       |
| Driver Injured: Yes No | Contact No:          | Contact No:          |
| Injury Details:        | Injury Details:      | Injury Details:      |
|                        |                      |                      |

Have you or any person made a statement toward fault or has a claim been made upon you? Yes No If yes, please advise:

In your opinion, who is at fault?

#### 4. WITNESSES

- a. State the Name, Address, Ages and Contact No. for all Occupants in your vehicle other than the Driver:
- b. State the Name, Address, Ages and Contact No. of any Independent Witnesses: